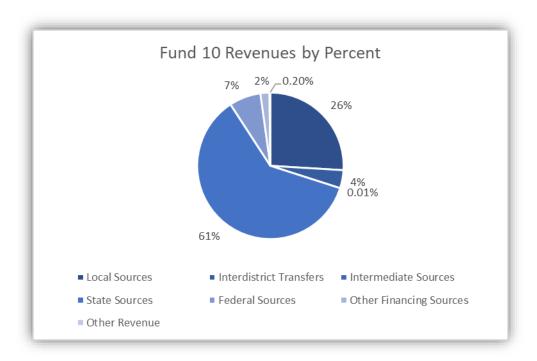

#### **REVENUES – FUND 10**

The following chart and table illustrate the district's GENERAL FUND 10 revenues, from all sources, beginning with the 2018-19 fiscal year to the current 2020-2021 fiscal year. District revenues include ESSR and GEER funding as well as documenting the district's lease cost, illustrating a 5.72% increase in revenue. Without the two aforementioned revenue sources, Page | 10 district revenues would have increased only .29%. In the context of all Fund 10 revenues, 61% is derived from state sources, 26% from local sources, and the remaining from inter-district (open enrollment), federal and miscellaneous sources.