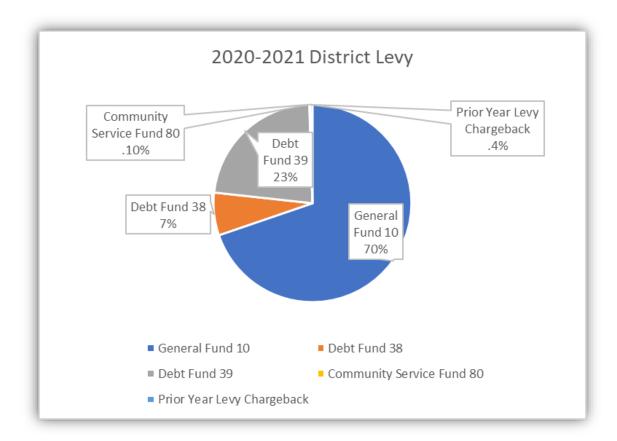

## 2020-2021 TAX LEVY

The district's tax levy is comprised of five elements, representing four funds and, if applicable any given year, the prior year levy chargeback. The prior year levy chargeback relates to prior year refunds of property taxes as determined by a municipality within the district. The following chart represents the percentage of the levy as it relates to each levy.