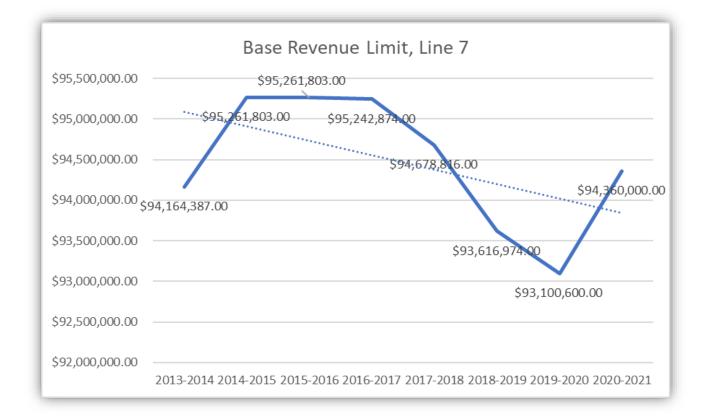

Page | 20

Base revenue is key to a district's long-term financial health. The best comparable data point between district is base revenue, line seven of the revenue limit worksheet. The district's base revenue has been decreasing over time, as non-recurring exemptions expire. The recent uptick in 2020-2021 relates to the low revenue limit ceiling increasing to \$10,000 per member, up from \$9,700. The district's need to seek an operating referendum is a direct result of decreasing  $\frac{}{Page \mid 21}$ membership and decreasing base revenue, each of which are factored in to the district's financial forecast model.