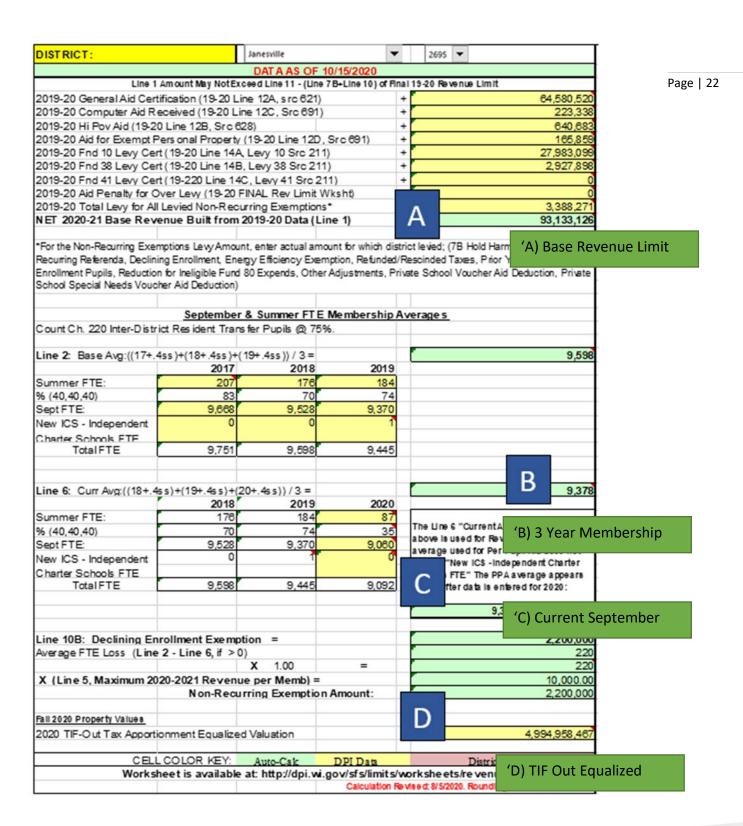

## 2020-2021 REVENUE LIMIT WORKSHEET, PAGE 1 OF 2

# 2020-2021 REVENUE LIMIT WORKSHEET, PAGE 2 OF 2

|   | 2020-2021 Revenue Limit Works                                                                                   | heet        |            |                 |                   |
|---|-----------------------------------------------------------------------------------------------------------------|-------------|------------|-----------------|-------------------|
|   | 2019-20 Base Revenue (Funds 10, 38, 41)                                                                         | (from le    | ≥ft)       | 93,133,126      | Page              |
|   | Base Sept Membership Avg (2017+.4ss, 2018+.4ss, 2019+.4ss)/3                                                    | (from le    | eft)       | 9,598           |                   |
|   | 2019-20 Base Revenue Per Member (Ln 1 / Ln2)                                                                    | (with ce    | nts)       | 9,703.39        |                   |
|   | 2020-21 Per Member Change (A+B)                                                                                 |             |            | 296.61          |                   |
|   | 2020-21 Low Revenue Ceiling per s.121.905(1):                                                                   |             | 10,000     |                 |                   |
| L | Allowed Per-Member Change for 20-21 (\$179, all districts)                                                      |             | 179.00     | (E) Low F       | Revenue Limit     |
|   | Low Rev Incr ((Low Rev Ceiling-(3+4A))-4C) NOT<0                                                                |             | 117.61     | Ceiling Ir      | acroscod          |
|   | Value of the CCDEB (DPI Computed-CCDEB Dists only)                                                              |             | 0.00       | Celling II      | icreaseu          |
|   | 2020-21 Maximum Revenue / Member (Ln 3 + Ln 4)                                                                  |             |            | 10,000.00       |                   |
|   | Current Members hip Avg. (2018+.4ss, 2019+.4ss, 2020+.4ss)                                                      | (from le    | eft)       | 9,378           |                   |
|   | 2020-21 Rev Limit, No Exemptions (Ln7A + Ln 7B)                                                                 | (rounde     | ed)        | 93,780,000      |                   |
|   | Max Rev/Memb x Cur Memb Avg (Ln 5 x Ln 6)                                                                       | 93,         | 780,000    |                 |                   |
|   | Hold Harmles's Non-Recurring Exemption                                                                          |             | O'         |                 |                   |
|   | Total 2020-21 Recurring Exemptions (A+B+C+D+E)                                                                  | (rounde     | ed)        | 0               |                   |
|   | Prior Year Carryover                                                                                            |             | 0          |                 |                   |
|   | Transfer of Service                                                                                             |             | 0          |                 |                   |
|   | Transfer of Territory/Other Reorg (if negative, include sign)                                                   |             | O'         |                 |                   |
|   | Federal Impact Aid Loss (2018-19 to 2019-20)                                                                    |             | Ŏ          |                 |                   |
|   | Recurring Referends to Exceed (If 2020-21 is first year)                                                        |             | 0          |                 |                   |
|   | 2020-21 Limit with Recurring Exemptions (Ln 7 + Ln 8)                                                           |             |            | 93,780,000      |                   |
|   | Total 2020-21 Non-Recurring Exemptions (A+B+C+D+E+F+G+H+I)                                                      |             |            | 4.322.402       |                   |
|   | Non-Recurring Referends to Exceed 2020-21 Limit                                                                 |             | 0          | 7,022,702       |                   |
|   | Declining Enrollment Exemption for 2020-21 (from left)                                                          | 2           | 200.000    |                 |                   |
|   | Energy Efficiency Net Exemption for 2020-21 (see pg 4 for det                                                   |             | 554,708    |                 |                   |
|   |                                                                                                                 |             | 172.754    | (E) Non Bo      | ourrin a          |
|   | Adjustment for Refunded or Rescinded Taxes, 2020-21  Prior Year Open Enrollment (uncounted pupil[s])            |             | 33,390     | 'F) Non-Re      | curring           |
|   | Reduction for Ineligible Fund 80 Expenditures (enter as negative)                                               |             | 33,330     | Exemption       | ς                 |
|   | Other Adjustments (Environmental Rem + Fund 39 Bal Transfer)                                                    |             | 0          | 2ACTION OF      |                   |
|   | WPCP and RPCP Private School Voucher Aid Deduction                                                              |             | 361,550    |                 |                   |
|   | SNSP Private School Voucher Aid Deduction                                                                       | -           | 301,300    |                 |                   |
|   |                                                                                                                 |             | U          | 00 400 400      |                   |
|   | 2020-21 Revenue Limit With All Exemptions (Ln 9 + Ln 10)                                                        |             | -          | 98,102,402      |                   |
|   | Total Aid to be Us ed in Computation (12A + 12B + 12C + 12D)<br>2020-21 October 15 Certification of General Aid | 0.4         | 77 4 000   | 65,638,059      |                   |
|   |                                                                                                                 |             | 774,038    | (0) 0:          |                   |
|   | State Aid to High Poverty Districts (not all districts)                                                         |             | 640,683    | 'G) State A     | ids within the    |
|   | State Aid for Exempt Computers (Source 691)                                                                     |             | 223,338    | Revenue Li      | mit Authority     |
|   | State Aid for Exempt Personal Property (Source 891)                                                             |             | 0          | Neveride Li     | Tille Additionity |
|   | REMEMBER TO USE THE OCTOBER 15 AID CERTIFICATION WHEN SETTING                                                   | RICT LEVY.  |            | 20.404.044      |                   |
|   | Allowable Limited Revenue: (Line 11 - Line 12)                                                                  |             |            | 32,464,343      |                   |
|   | (10, 38, 41 Levies)                                                                                             |             | H          |                 |                   |
|   |                                                                                                                 | Not>line 13 | - ' '      | 32,464,343      |                   |
|   | Entries Required Below: Enter amnts needed by purpose and fund                                                  |             |            |                 |                   |
|   | Gen Operations: Fnd 10 Src 211                                                                                  |             | 683,125 (F |                 |                   |
|   | Non-Referendum Debt (inside limit) Fund 38 Src 211                                                              | 2,          | 781,218    | 'H) Limited     | Revenue           |
|   | Capital Exp, Annual Meeting Approved: Fund 41 Src 211                                                           |             | 0          |                 |                   |
|   | Total Revenue from Other Levies (A+B+C+D)                                                                       |             |            | 9,908,952       |                   |
|   | Referendum Apprvd Debt (Fund 39 Debt-Src 211)                                                                   | 9,0         | 683,688    |                 |                   |
|   | Community Services (Fund 80 Src 211)                                                                            |             | 50,000     | (to Rudget Rat) |                   |
|   | Prior Year Levy Chargeback for Uncollectible Taxes (Src 212)                                                    |             | 175,284    | 'I) Local Lev   | ies               |
|   | Other Levy Revenue - Milwaukee & Kenosha Only                                                                   |             | 0          | _ ij Locai Lcv  |                   |
|   | Total Fall, 2020 EST IMATED All Fund Tax Levy (14A + 14B + 146                                                  | 5)          |            | 42,373,295      |                   |
|   | Line 16 is the total levy to be apportioned in the PI-401.                                                      | Le          | =          | 0.00848321      |                   |
|   | triots are responsible for the intensity of their revenue Smit date                                             | 2 comm      | 1 3-4      | appearing here  |                   |
| Ē | tricts are responsible for the integrity of their revenue limit data                                            |             | J Jak      | appearing here  |                   |
|   | reflects information submitted to DPI and i                                                                     | s unaud     |            | (1) 1 11 =      |                   |
| 7 |                                                                                                                 |             |            | 'J) Mil Rate    |                   |