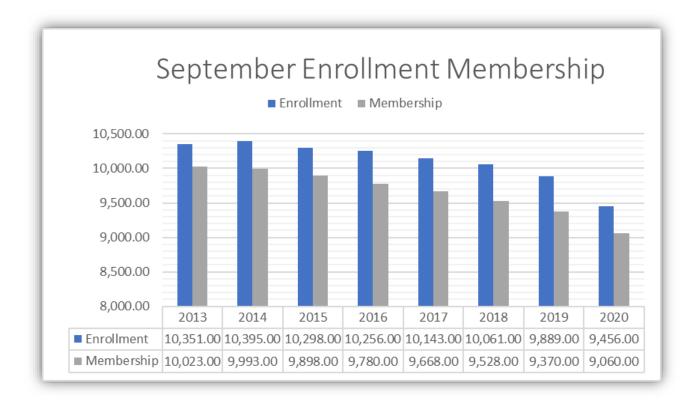

#### **ENROLLMENT & MEMBERSHIP**

Enrollment is essentially the district's head count of students on any given school day. All Wisconsin school districts conduct a third Friday in September count as well as second Friday in January count. The September count identifies a district's membership of actively public educated students attending the School District of Janesville or other public schools. The result Page | 19 of the count yields a membership number which is used to calculate the district's revenue limit. Within the revenue limit worksheet, summer school membership is added to the September membership value. The following chart illustrates the September membership, not including summer school, and September enrollment.

Like most Wisconsin school districts, COVID-19 has had a negative impact on the district's enrollment and membership, which is expected to rebound for 2021-2022. The district's second Friday in January pupil count will be a key factor in the 2021-2022 budget development process.

- 12. For budget planning purposes the District's non-summer school student FTE for September is projected to decrease to from 9,360 to 9,231. Preceding September FTE counts have been:
  - a. 2015 9,898
  - b. 2016 9,780
  - c. 2017 9,668
  - d. 2018 9,528
  - e. 2019 9,370
  - f. 2020 9,231 assumption, actual 9,060 a total decrease of 310
- 13. For budget planning purposes the District's summer school student FTE will remain at 70; however, the actual summer school FTE was 35.
- 14. State Equalization Aid increased \$296,983 from \$64,477,055 to \$64,774,038. Note that an increase in state equalization aid is not an increase in revenue, but rather an off-set of local tax levy within the district's revenue limit authority.