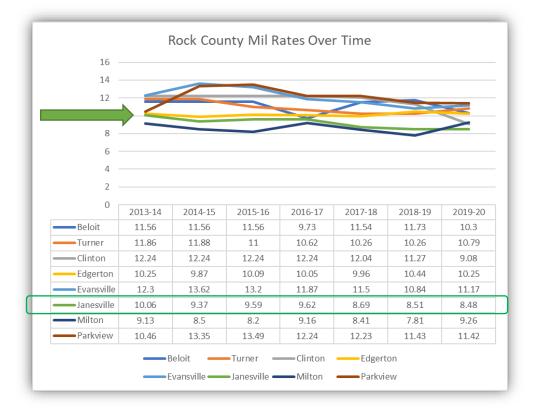

## PROPERTY TAX INFORMATION

The district's mil rate has remained steady the past two years at \$8.48, following a decline from \$10.06 in 2013-2014. The following table illustrates the mil rate trend since 2013-2014.

## **ROCK COUNTY MIL RATES OVER TIME**

Historically, the School District of Janesville and Milton have had the lowest rates in Rock County. Milton has not carried debt until their recent debt referendum, thus the increase from 2018-19 to 2019-20.