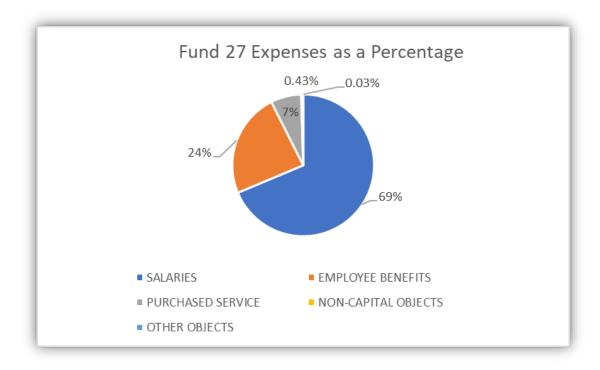

## **EXPENSES – FUND 27**

The following chart and table illustrate the district's GENERAL FUND 27 expenses, all objects, beginning with the 2018-19 fiscal year to the current 2020-2021 fiscal year. Salaries and benefits account for 93% of special education costs. As people are the district's primary resource and method of educational delivery, both Fund 10 and 27 salary and benefit expenses account for Page | 13 77.7% of all expenses.

|                          | 2018-19       | 2019-20 2020-21 |                 | CHANG        | E       |
|--------------------------|---------------|-----------------|-----------------|--------------|---------|
| Expense by Type (Object) | FY Activity   | FY Activity     | Original Budget | Amount       | Percent |
| SALARIES                 | 13,233,126.25 | 13,482,908.16   | 14,436,089.00   | 953,180.84   | 7.07%   |
| EMPLOYEE BENEFITS        | 4,512,948.38  | 4,943,868.05    | 5,000,305.00    | 56,436.95    | 1.14%   |
| PURCHASED SERVICE        | 1,492,052.71  | 1,306,105.96    | 1,382,559.00    | 76,453.04    | 5.85%   |
| NON-CAPITAL OBJECTS      | 111,675.75    | 41,028.75       | 90,228.00       | 49,199.25    | 120%    |
| CAPITAL OBJECTS          | 74,922.75     | 14,964.14       | 0               | -14,964.14   | -100%   |
| OTHER OBJECTS            | 7,096.50      | 5,799.48        | 6,350.00        | 550.52       | 9.5%    |
| SPECIAL EDUCATION FUND   | 19,431,822.34 | 19,794,674.54   | 20,915,531.00   | 1,120,856.46 | 5.66%   |