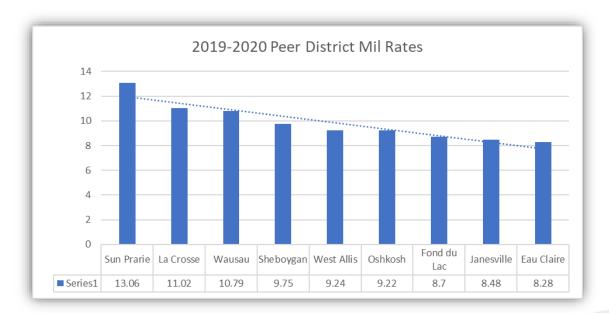

| s unaud     |            | (1) 1 11 =      |                   |
| 7 |                                                                                                                 |             |            | 'J) Mil Rate    |                   |

## PROPERTY TAX INFORMATION

The district's mil rate has remained steady the past two years at \$8.48, following a decline from \$10.06 in 2013-2014. The following table illustrates the mil rate trend since 2013-2014.



Page | 24

## **ROCK COUNTY MIL RATES OVER TIME**

Historically, the School District of Janesville and Milton have had the lowest rates in Rock County. Milton has not carried debt until their recent debt referendum, thus the increase from 2018-19 to 2019-20.

Page | 25



## How does Janesville compare to "like" districts?



## 2020-2021 TAX LEVY

The district's tax levy is comprised of five elements, representing four funds and, if applicable any given year, the prior year levy chargeback. The prior year levy chargeback relates to prior year refunds of property taxes as determined by a municipality within the district. The following chart represents the percentage of the levy as it relates to each levy.

Page | 26



## **2020-2021 TAX LEVY**

The following tables illustrate the tax levy over the course of the past three fiscal years, with the most recent reflected by the change columns, and the 2019-2020 levy by municipality.

## **LEVY BY FUND**

Page | 27

|                           | 2018-19       | 2019-20       | 2020-21         | CHANGE       |         |
|---------------------------|---------------|