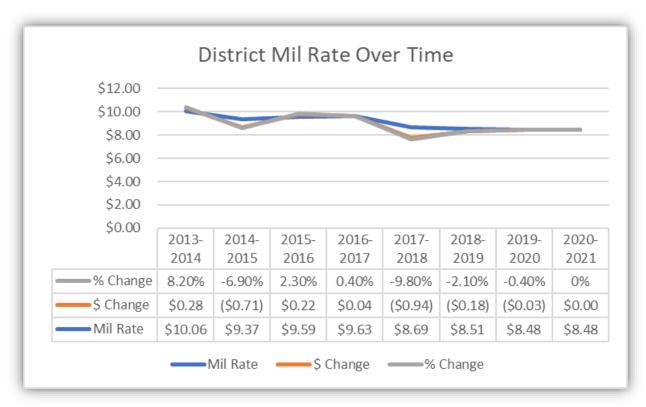

## PROPERTY TAX INFORMATION

The district's mil rate has remained steady the past two years at \$8.48, following a decline from \$10.06 in 2013-2014. The following table illustrates the mil rate trend since 2013-2014.