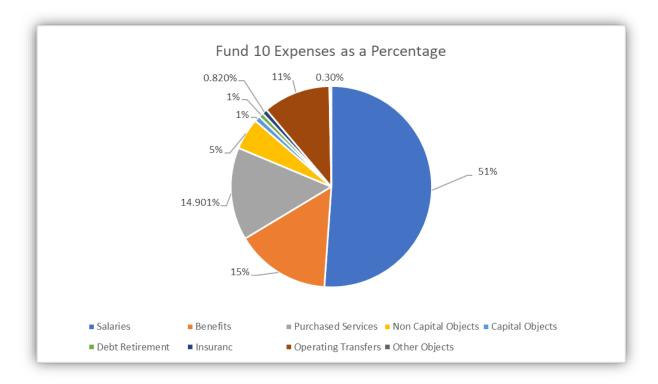

#### **EXPENSES - FUND 10**

The following chart and table illustrate the district's GENERAL FUND 10 expenses, all objects, beginning with the 2018-19 fiscal year to the current 2020-2021 fiscal year. District expenses include ESSR and GEER funding as well as documenting the district's lease cost, illustrating a 6.10 % increase in expenses. Without the two aforementioned expenses, district expenses would have  $^{Page \mid 11}$ increased only .29%. In the context of Fund 10 expenses, salaries and benefits account for a majority of expenses, 66%. As people are the district's primary resource and method of educational delivery, both Fund 10 and 27 salary and benefit expenses account for 77.7% of all expenses.

|                          | 2018-19        | 2019-20        | 2020-21                | CHANG         | E       |
|--------------------------|----------------|----------------|------------------------|---------------|---------|
| Expense by Type (Object) | FY Activity    | FY Activity    | <b>Original Budget</b> | Amount        | Percent |
| SALARIES                 | 57,003,337.90  | 57,142,030.24  | 61,694,495.00          | 4,552,464.76  | 7.97%   |
| EMPLOYEE BENEFITS        | 19,901,974.25  | 19,925,317.13  | 18,424,910.00          | -1,500,407.13 | -7.53%  |
| PURCHASED SERVICE        | 17,033,203.83  | 15,027,563.80  | 17,983,782.00          | 2,956,218.20  | 19.67%  |
| NON-CAPITAL OBJECTS      | 4,485,975.41   | 3,977,288.01   | 6,132,498.00           | 2,155,209.99  | 54.19%  |
| CAPITAL OBJECTS          | 3,582,371.28   | 1,956,092.04   | 1,091,707.00           | -864,385.04   | -44.19% |
| DEBT RETIREMENT          | 92,993.12      | 185,965.08     | 890,335.00             | 704,369.92    | 378.76% |
| INSURANCE/JUDGEMENTS     | 1,051,276.97   | 1,047,771.05   | 989,500.00             | -58,271.05    | -5.56%  |
| OPERATING TRANSFERS      | 15,248,492.12  | 14,062,827.22  | 13,115,527.00          | -947,300.22   | -6.74%  |
| OTHER OBJECTS            | 370,854.44     | 419,687.26     | 362,125.00             | -57,562.26    | -13.72% |
| GENERAL                  | 118,770,479.32 | 113,744,541.83 | 120,684,879.00         | 6,940,337.17  | 6.10%   |
| ENDING FUND BALANCE      | 23,052,923.14  | 23,466,527.80  | 23,466,527.80          | 0.00          | 0%      |