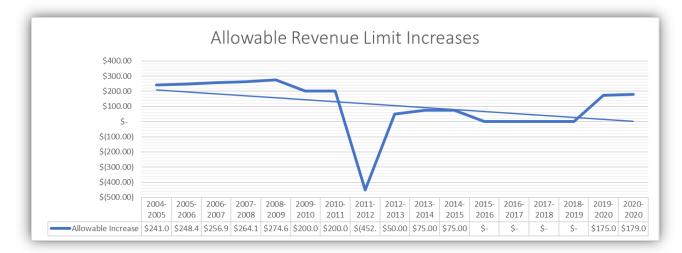

## **REVENUE LIMIT AUTHORITY**

In 1993 the State of Wisconsin instituted revenue limits for Wisconsin public schools. The following table illustrates, since 2004-2005, the revenue limits the School District of Janesville has operated under. The identified values indicate the allowing increase per member on a three-year average.

Page | 20

Base revenue is key to a district's long-term financial health. The best comparable data point between district is base revenue, line seven of the revenue limit worksheet. The district's base revenue has been decreasing over time, as non-recurring exemptions expire. The recent uptick in 2020-2021 relates to the low revenue limit ceiling increasing to \$10,000 per member, up from \$9,700. The district's need to seek an operating referendum is a direct result of decreasing  $\frac{}{Page \mid 21}$ membership and decreasing base revenue, each of which are factored in to the district's financial forecast model.