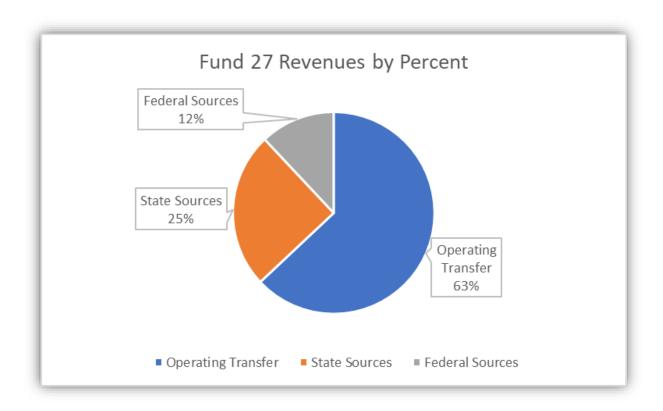

#### **REVENUES – FUND 27**

The following chart and table illustrate the district's SPECIAL EDUCATION FUND 27 revenues, from all sources, beginning with the 2018-19 fiscal year to the current 2020-2021 fiscal year. As earlier noted, the State of Wisconsin increased special education cost reimbursement from 24.8% to 30%. The district's operating transfer increased, even with additional state support. The  $^{Page \mid 12}$ fluidity of the Fund 27 budget is due in part to the reduced federal support resulting from the reduction of allowed, prior year carryover of federal funds.

|                          | 2018-19       | 2019-20       | 2020-21                | CHANG        | E       |
|--------------------------|---------------|---------------|------------------------|--------------|---------|
| Revenue by Type (Source) | FY Activity   | FY Activity   | <b>Original Budget</b> | Amount       | Percent |
| OPERATING TRANSFERS      | 12,148,492.12 | 12,462,827.22 | 13,115,527.00          | 652,699.78   | 5.24%   |
| REV STATE SOURCES        | 4,114,827.00  | 4,370,564.66  | 5,266,333.00           | 895,768.34   | 20.50%  |
| REV FEDERAL SOURCES      | 3,168,303.22  | 2,961,182.66  | 2,533,671.00           | -427,511.66  | -14.44% |
| SPECIAL EDUCATION FUND   | 19,431,822.34 | 19,794,674.54 | 20,915,531.00          | 1,120,856.46 | 5.66%   |